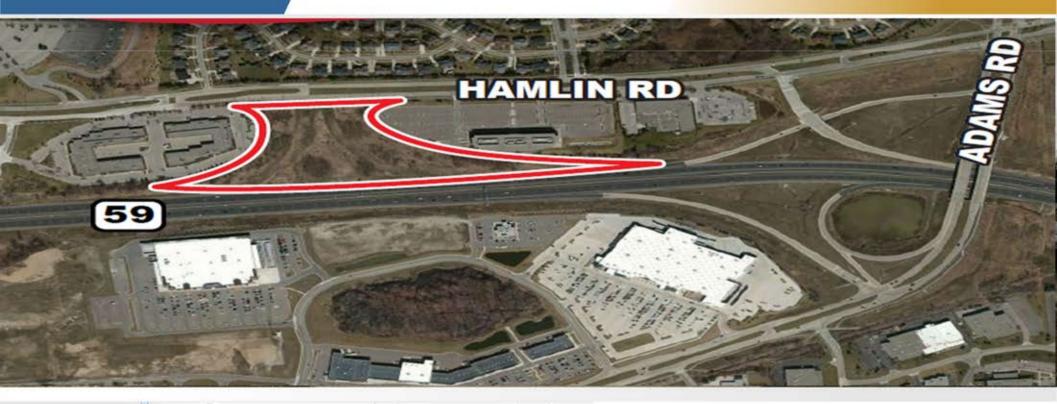

### ROCHESTER HILLS 9 Acres With M59 Frontage

On Hamlin Road Between Squirrel & Adams

#### **Property Highlights**

Demographics

Prime Rochester Hills Land with Excellent M-59 visibility. This Freeway visible site would be ideal for a Corporate Headquarters. Zoned ORT which will allow for Office, Research and Technology. Other allowed uses such as Hotel and Retail are possible with special land use permit. Great access to M-59 and I-75 with exits at Adams and Squirrel Roads. This is the last large parcel of undeveloped land in this corridor! Possible land lease or build to suit!

#### **ROCHESTER HILLS 9 Acres With M59 Frontage**

**On Hamlin Road Between Squirrel & Adams** 